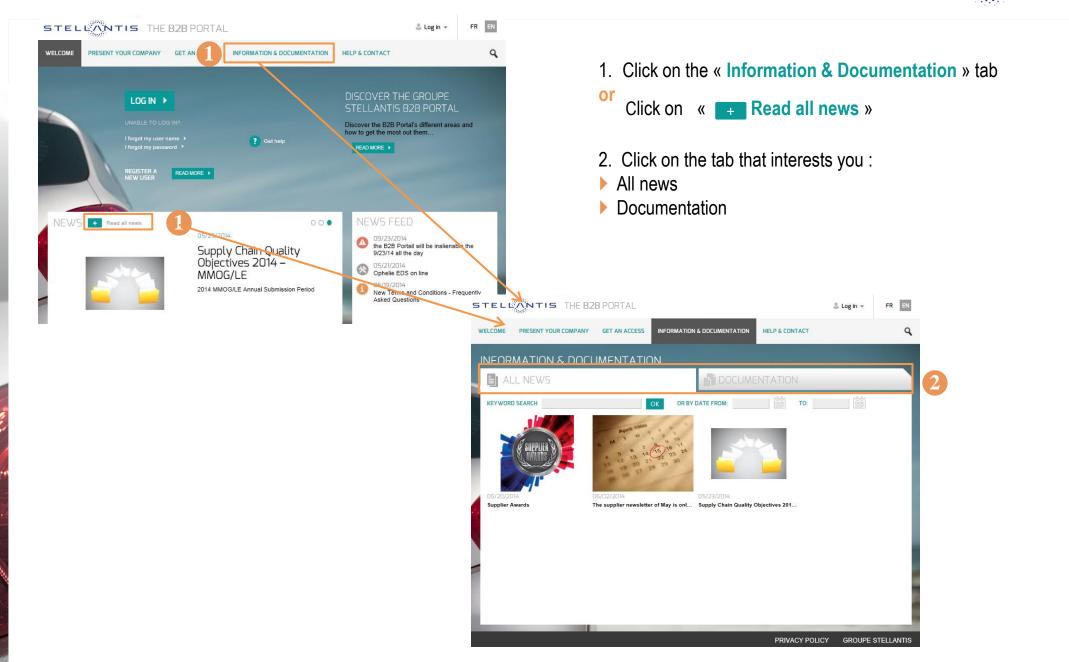

on (s).
- You can join a screenshot
- Fill in your details as completely as possible, including B2B login and COFOR if you have them: this will allow us to answer more quickly.
- By clicking on "submit" submit, an e-mail is sent directly to the assistance of STELLANTIS Portal.



- 1. Click on "Help & Contact" tab:
- See the Help topic. You will find:
- The summary of this area,
- Documents and guides to help you every step: present your company, register your company to B2B portal, to connect ....
- Can not find the answer to your question in the Help topic?

You can contact the support of STELLANTIS B2B Portal by using this online form.

- 2. Click the « Get help » button
- 3. If you want a B2B Portal presentation, click on the button "Read more"

## **Information about STELLANTIS?**