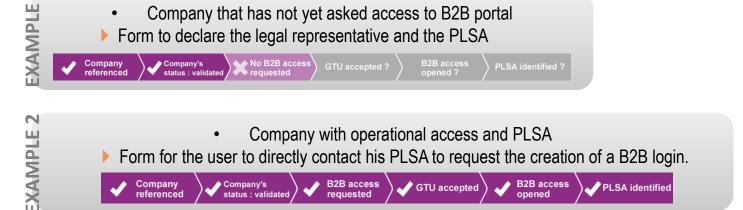

#### Results:

According to stages already passed, the webservice will propose you the relevant information and forms.

Company that has not yet asked access to B2B portal

Form to declare the legal representative and the PLSA