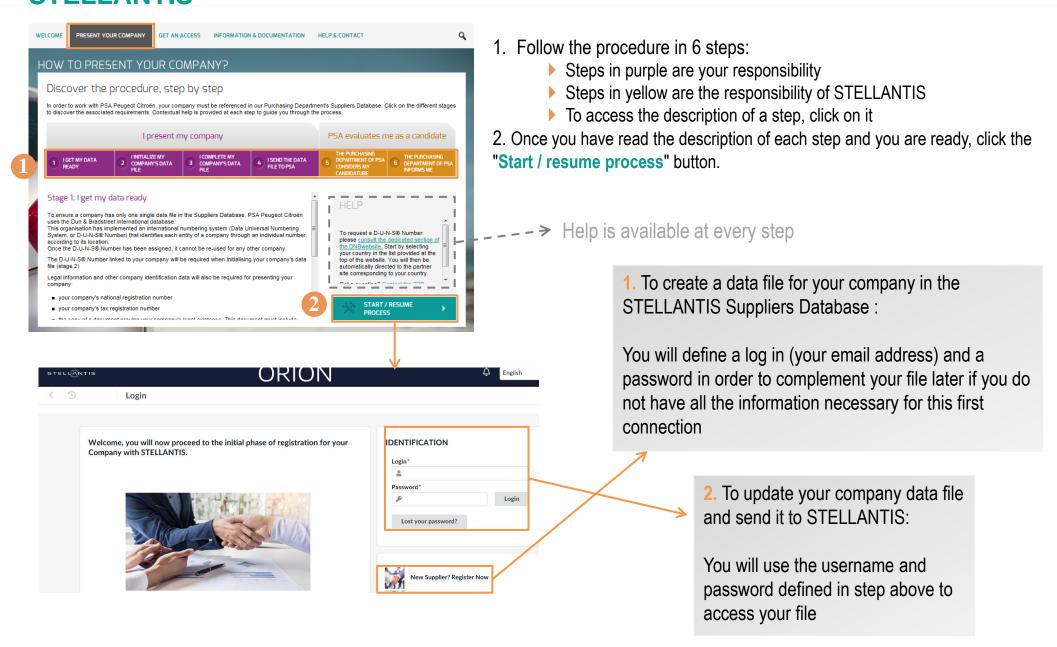

## **Discover the B2B Portal!**







## **Discover the B2B Portal!**







# 1. Present your company in the Supplier Database STELLANTIS





# 2. Get access to B2B portal





To carry out this stage, you must have a COFOR for your company.

All stages/prerequisites are given in the grey frieze.

- To sent your request, fill in your COFOR and the site code (optional)
- Click on "start analysis."
  - The « COFOR » information is mandatory.
- If you do not know your COFOR, click on the link "I do not know my company COFOR". It opens a form to contact the assistance of B2B portal. Fill in and click on "Submit".

#### Results:

According to stages already passed, the webservice will propose you the relevant information and forms.



Company that has not yet asked access to B2B portal

Form to declare the legal representative and the PLSA

## 3. Login to your private area





1. Two access points to logging in to your private are