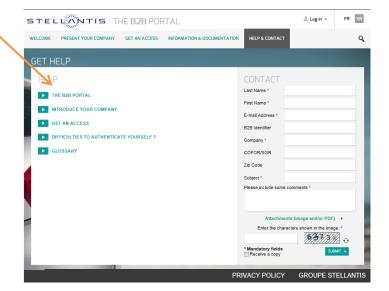

# A question ? Read Help & Contact!

- Fill in the purpose of your request
- A free text field allows you to detail your question (s).
- You can join a screenshot
- Fill in your details as completely as possible, including B2B login and COFOR if you have them: this will allow us to answer more quickly.
- By clicking on "submit" submit, an e-mail is sent directly to the assistance of STELLANTIS Portal.

- 1. Click on "Help & Contact" tab:
- See the Help topic. You will find:
- The summary of this area,
- Documents and guides to help you every step: present your company, register your company to B2B portal, to connect ....
- Can not find the answer to your question in the Help topic?

You can contact the support of STELLANTIS B2B Portal by using this online form.

- 2. Click the « Get help » button
- 3. If you want a B2B Portal presentation, click on the button "Read more"