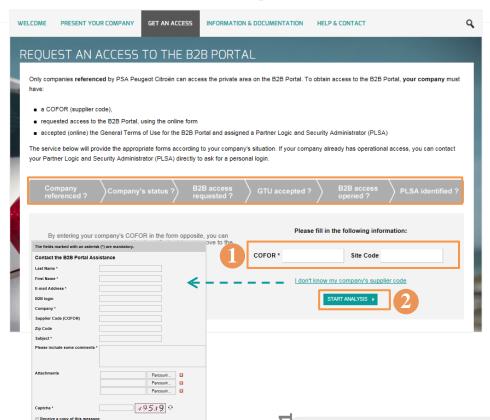

# 2. Get access to B2B portal

To carry out this stage, you must have a COFOR for your company.

All stages/prerequisites are given in the grey frieze.

- To sent your request, fill in your COFOR and the site code (optional)
- Click on "start analysis."
  - The « COFOR » information is mandatory.
- If you do not know your COFOR, click on the link "I do not know my company COFOR". It opens a form to contact the assistance of B2B portal. Fill in and click on "Submit".

#### Results:

According to stages already passed, the webservice will propose you the relevant information and forms.

Company that has not yet asked access to B2B portal

Form to declare the legal representative and the PLSA