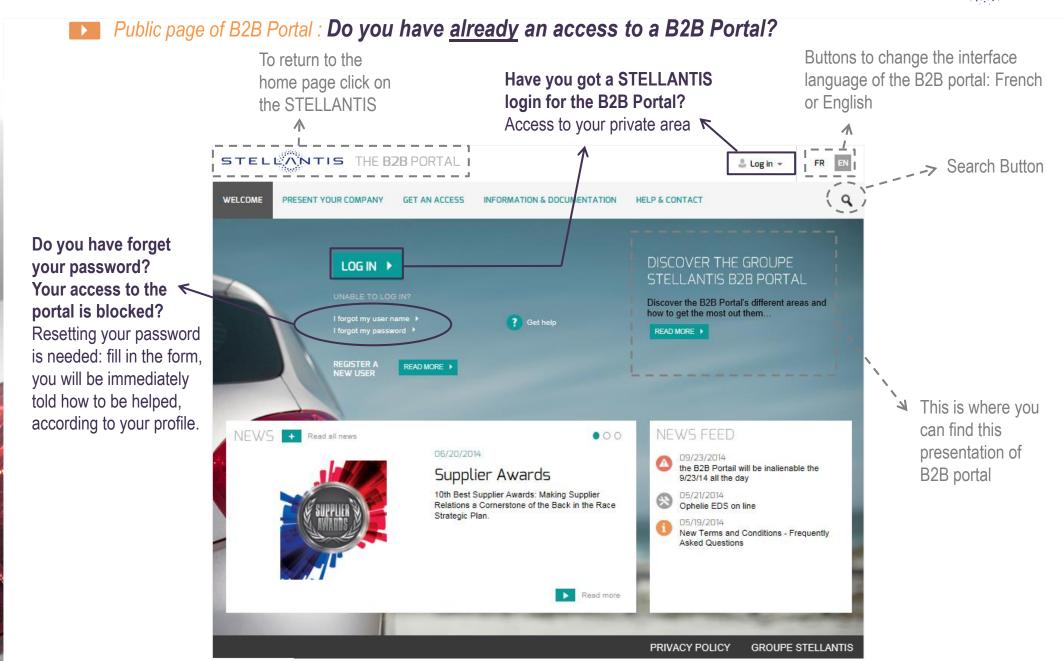

## 3. Login to your private area

1. Two access points to logging in to your private area.

To access your private area:

- Your company should have opened access to B2B portal
- You must have a STELLANTIS login for the B2B Portal (starts with V)
- **▲** This login is PERSONAL

## Lost password / Username lost / Blocked access?

- 1. Forgot your username ? → Fill in the form and click on "submit"
- 2. Forgot yout password? → Fill in the form and click on "submit"
- A These forms can only be used for B2B login (starting with V), not for the phase of presentation of your company.