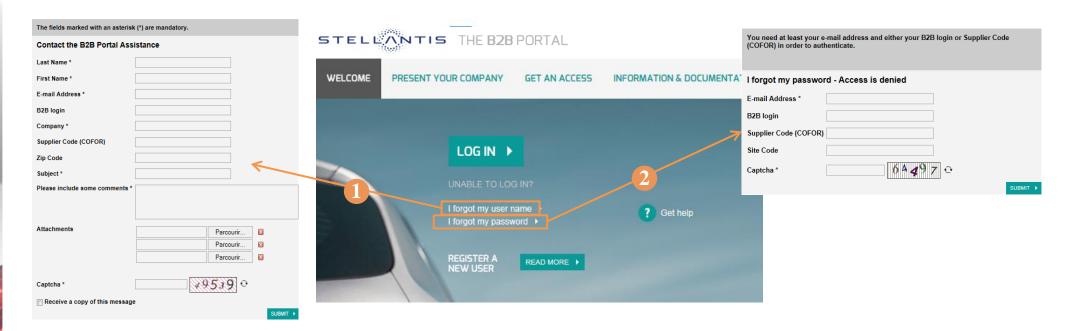

## Lost password / Username lost / Blocked access?

- 1. Forgot your username ? → Fill in the form and click on "submit"
- 2. Forgot yout password? → Fill in the form and click on "submit"
- A These forms can only be used for B2B login (starting with V), not for the phase of presentation of your company.

PLSA: You can obtain with this form password resetting. You must enter your STELLANTIS login **and** COFOR to get your temporary password.

**User:** New password must be provided by your PLSA. If you do not know who are your PLSA, complete this form and you can contact them directly.

▲ Your e-mail address must exactly match the one registered for your B2B login. Respect upper / lower case if necessary.