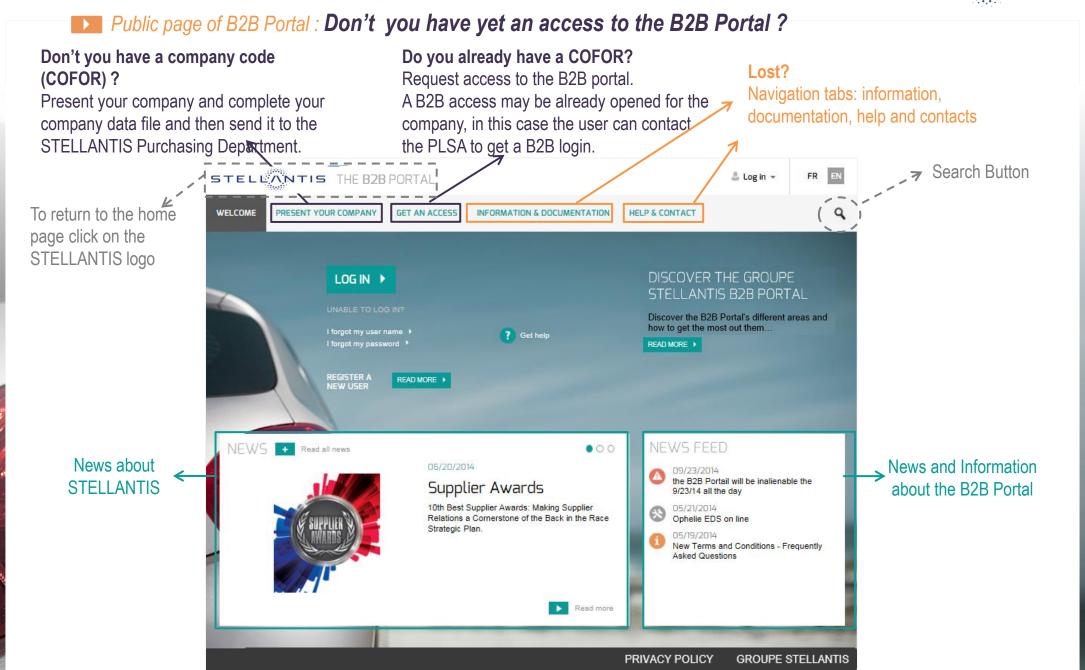

## **Discover the B2B Portal!**







## **Discover the B2B Portal!**







# 1. Present your company in the Supplier Database STELLANTIS





# 2. Get access to B2B portal





To carry out this stage, you must have a COFOR for your company.

All stages/prerequisites are given in the grey frieze.

- To sent your request, fill in your COFOR and the site code (optional)
- Click on "start analysis."
  - The « COFOR » information is mandatory.
- If you do not know your COFOR, click on the link "I do not know my company COFOR". It opens a form to contact the assistance of B2B portal. Fill in and click on "Submit".

#### Results:

According to stages already passed, the webservice will propose you the relevant information and forms.



Company that has not yet asked access to B2B portal

Form to declare the legal representative