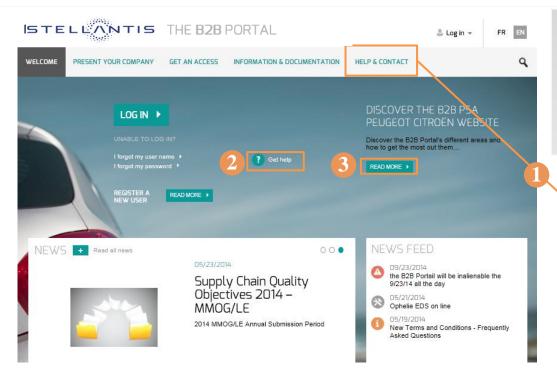

# A question ? Read Help & Contact!

- Fill in the purpose of your request
- A free text field allows you to detail your question (s).
- You can join a screenshot
- Fill in your details as completely as possible, including B2B login and COFOR if you have them: this will allow us to answer more quickly.
- By clicking on "submit" submit, an e-mail is sent directly to the assistance of STELLANTIS Portal.

- 1. Click on "Help & Contact" tab:
- See the Help topic. You will find:
- The summary of this area,
- Documents and guides to help you every step: present your company, register your company to B2B portal, to connect ....
- Can not find the answer to your question in the Help topic?

You can contact the support of STELLANTIS B2B Portal by using this online form.

- 2. Click the « Get help » button
- 3. If you want a B2B Portal presentation, click on the button "Read more"