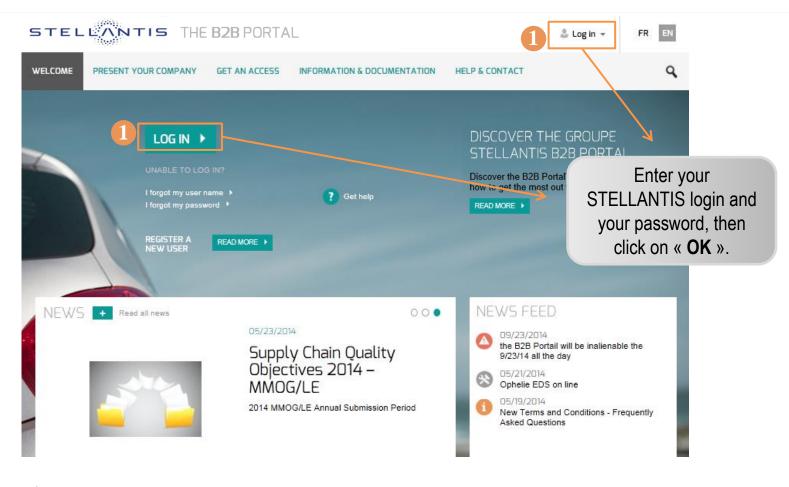

## 3. Login to your private area

1. Two access points to logging in to your private area.

To access your private area:

- Your company should have opened access to B2B portal
- You must have a STELLANTIS login for the B2B Portal (starts with V)
- **▲** This login is PERSONAL